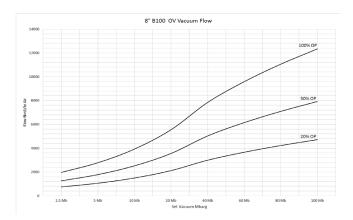

#### Low leakage

Standard seating design ensures minimum leakage of less than 1 scfh at 90% of set pressure.