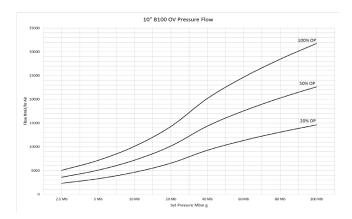

#### Low leakage

Standard seating design ensures minimum leakage of less than 1 scfh at 90% of set pressure.