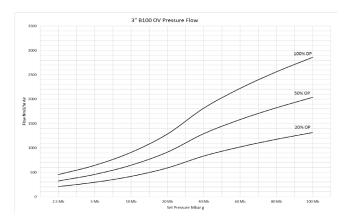

nments. Special coatings can be applied for extreme service. For low temperature duties, internal parts can be PTFE coated to prevent seizure.

#### See separate section in catalogue.

\* All products are subject to continuous development and subsequently 3B Controls reserve the right to change specifications outlined in this catalogue without notification.

## **Pressure & Vacuum Relief Valves**



## **Dimensions**

|          | Α   | В   | С   | D   |
|----------|-----|-----|-----|-----|
| 50(2")   | 54  | 252 | 440 | 208 |
| 80(3")   | 64  | 308 | 515 | 305 |
| 100(4")  | 108 | 355 | 623 | 380 |
| 150(6")  | 161 | 516 | 721 | 535 |
| 200(8")  | 211 | 576 | 677 | 600 |
| 250(10") | 255 | 701 | 750 | 650 |
| 300(12") | 305 | 741 | 835 | 700 |

## **Pressure & Vacuum Relief Valves**













## **Pressure & Vacuum Relief Valves**













# **B100 Series OV**Pressure & Vacuum Relief Valves