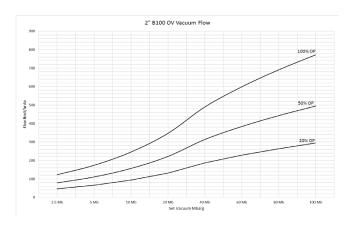

ronments. Special coatings can be applied for extreme service. For low temperature duties, internal parts can be PTFE coated to prevent seizure.

#### See separate section in catalogue.

\* All products are subject to continuous development and subsequently 3B Controls reserve the right to change specifications outlined in this catalogue without notification.

## **Pressure & Vacuum Relief Valves**



## **Dimensions**

|          | Α   | В   | С   | D   |
|----------|-----|-----|-----|-----|
| 50(2")   | 54  | 252 | 440 | 208 |
| 80(3")   | 64  | 308 | 515 | 305 |
| 100(4")  | 108 | 355 | 623 | 380 |
| 150(6")  | 161 | 516 | 721 | 535 |
| 200(8")  | 211 | 576 | 677 | 600 |
| 250(10") | 255 | 701 | 750 | 650 |
| 300(12") | 305 | 741 | 835 | 700 |

## **Pressure & Vacuum Relief Valves**













## **Pressure & Vacuum Relief Valves**













# **B100 Series OV**Pressure & Vacuum Relief Valves