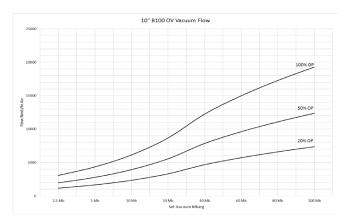

e. For low temperature duties, internal parts can be PTFE coated to prevent seizure.

#### See separate section in catalogue.

\* All products are subject to continuous development and subsequently 3B Controls reserve the right to change specifications outlined in this catalogue without notification.

## **Pressure & Vacuum Relief Valves**



## **Dimensions**

|          | Α   | В   | С   | D   |
|----------|-----|-----|-----|-----|
| 50(2")   | 54  | 252 | 440 | 208 |
| 80(3")   | 64  | 308 | 515 | 305 |
| 100(4")  | 108 | 355 | 623 | 380 |
| 150(6")  | 161 | 516 | 721 | 535 |
| 200(8")  | 211 | 576 | 677 | 600 |
| 250(10") | 255 | 701 | 750 | 650 |
| 300(12") | 305 | 741 | 835 | 700 |

## **Pressure & Vacuum Relief Valves**













## **Pressure & Vacuum Relief Valves**













# **B100 Series OV**Pressure & Vacuum Relief Valves