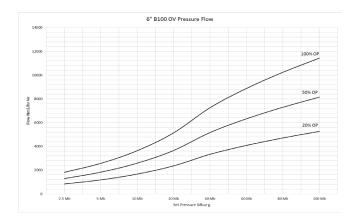

#### Low leakage

Standard seating design ensures minimum leakage of less than 1 scfh at 90% of set pressure.