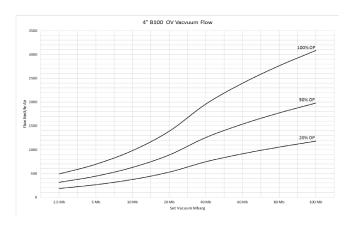

. Special coatings can be applied for extreme service. For low temperature duties, internal parts can be PTFE coated to prevent seizure.

#### See separate section in catalogue.

\* All products are subject to continuous development and subsequently 3B Controls reserve the right to change specifications outlined in this catalogue without notification.

## **Pressure & Vacuum Relief Valves**



## **Dimensions**

|          | Α   | В   | С   | D   |
|----------|-----|-----|-----|-----|
| 50(2")   | 54  | 252 | 440 | 208 |
| 80(3")   | 64  | 308 | 515 | 305 |
| 100(4")  | 108 | 355 | 623 | 380 |
| 150(6")  | 161 | 516 | 721 | 535 |
| 200(8")  | 211 | 576 | 677 | 600 |
| 250(10") | 255 | 701 | 750 | 650 |
| 300(12") | 305 | 741 | 835 | 700 |

## **Pressure & Vacuum Relief Valves**













## **Pressure & Vacuum Relief Valves**













# **B100 Series OV**Pressure & Vacuum Relief Valves