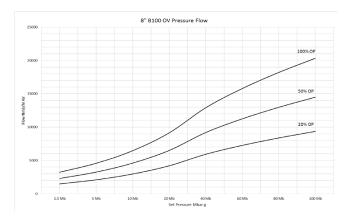

#### Low leakage

Standard seating design ensures minimum leakage of less than 1 scfh at 90% of set pressure.