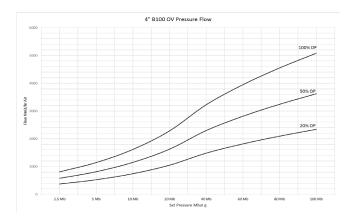

ts. Special coatings can be applied for extreme service. For low temperature duties, internal parts can be PTFE coated to prevent seizure.

#### See separate section in catalogue.

\* All products are subject to continuous development and subsequently 3B Controls reserve the right to change specifications outlined in this catalogue without notification.

## **Pressure & Vacuum Relief Valves**



## **Dimensions**

|          | Α   | В   | С   | D   |
|----------|-----|-----|-----|-----|
| 50(2")   | 54  | 252 | 440 | 208 |
| 80(3")   | 64  | 308 | 515 | 305 |
| 100(4")  | 108 | 355 | 623 | 380 |
| 150(6")  | 161 | 516 | 721 | 535 |
| 200(8")  | 211 | 576 | 677 | 600 |
| 250(10") | 255 | 701 | 750 | 650 |
| 300(12") | 305 | 741 | 835 | 700 |

## **Pressure & Vacuum Relief Valves**













## **Pressure & Vacuum Relief Valves**













# **B100 Series OV**Pressure & Vacuum Relief Valves