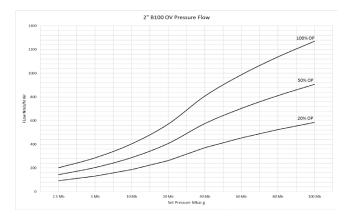

vironments. Special coatings can be applied for extreme service. For low temperature duties, internal parts can be PTFE coated to prevent seizure.

#### See separate section in catalogue.

\* All products are subject to continuous development and subsequently 3B Controls reserve the right to change specifications outlined in this catalogue without notification.

## **Pressure & Vacuum Relief Valves**



## **Dimensions**

|          | Α   | В   | С   | D   |
|----------|-----|-----|-----|-----|
| 50(2")   | 54  | 252 | 440 | 208 |
| 80(3")   | 64  | 308 | 515 | 305 |
| 100(4")  | 108 | 355 | 623 | 380 |
| 150(6")  | 161 | 516 | 721 | 535 |
| 200(8")  | 211 | 576 | 677 | 600 |
| 250(10") | 255 | 701 | 750 | 650 |
| 300(12") | 305 | 741 | 835 | 700 |

## **Pressure & Vacuum Relief Valves**













## **Pressure & Vacuum Relief Valves**













# **B100 Series OV**Pressure & Vacuum Relief Valves