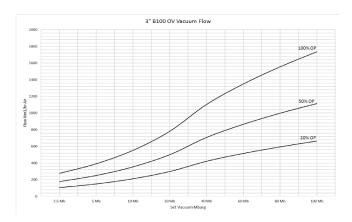

ents. Special coatings can be applied for extreme service. For low temperature duties, internal parts can be PTFE coated to prevent seizure.

#### See separate section in catalogue.

\* All products are subject to continuous development and subsequently 3B Controls reserve the right to change specifications outlined in this catalogue without notification.

## **Pressure & Vacuum Relief Valves**



## **Dimensions**

|          | Α   | В   | С   | D   |
|----------|-----|-----|-----|-----|
| 50(2")   | 54  | 252 | 440 | 208 |
| 80(3")   | 64  | 308 | 515 | 305 |
| 100(4")  | 108 | 355 | 623 | 380 |
| 150(6")  | 161 | 516 | 721 | 535 |
| 200(8")  | 211 | 576 | 677 | 600 |
| 250(10") | 255 | 701 | 750 | 650 |
| 300(12") | 305 | 741 | 835 | 700 |

## **Pressure & Vacuum Relief Valves**













## **Pressure & Vacuum Relief Valves**













# **B100 Series OV**Pressure & Vacuum Relief Valves