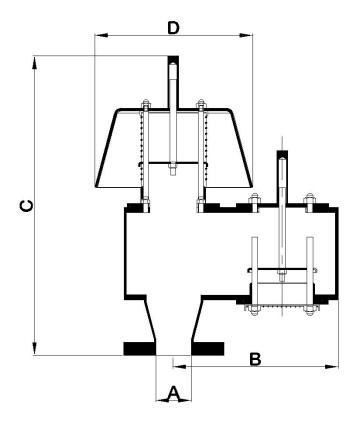

## **Dimensions**

|          | Α   | В   | С   | D   |
|----------|-----|-----|-----|-----|
| 50(2")   | 54  | 252 | 440 | 208 |
| 80(3")   | 64  | 308 | 515 | 305 |
| 100(4")  | 108 | 355 | 623 | 380 |
| 150(6")  | 161 | 516 | 721 | 535 |
| 200(8")  | 211 | 576 | 677 | 600 |
| 250(10") | 255 | 701 | 750 | 650 |
| 300(12") | 305 | 741 | 835 | 700 |