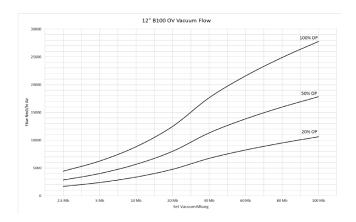

coated to prevent seizure.

#### See separate section in catalogue.

\* All products are subject to continuous development and subsequently 3B Controls reserve the right to change specifications outlined in this catalogue without notification.

## **Pressure & Vacuum Relief Valves**



## **Dimensions**

|          | Α   | В   | С   | D   |
|----------|-----|-----|-----|-----|
| 50(2")   | 54  | 252 | 440 | 208 |
| 80(3")   | 64  | 308 | 515 | 305 |
| 100(4")  | 108 | 355 | 623 | 380 |
| 150(6")  | 161 | 516 | 721 | 535 |
| 200(8")  | 211 | 576 | 677 | 600 |
| 250(10") | 255 | 701 | 750 | 650 |
| 300(12") | 305 | 741 | 835 | 700 |

## **Pressure & Vacuum Relief Valves**













## **Pressure & Vacuum Relief Valves**













# **B100 Series OV**Pressure & Vacuum Relief Valves